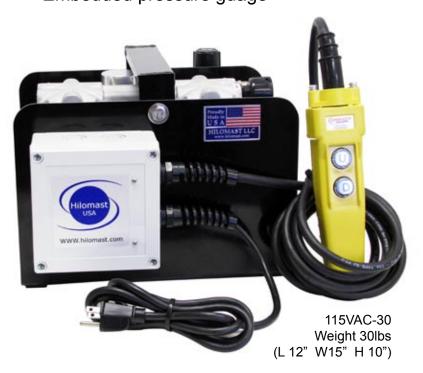

## Hilomast LLC

402 Chairman Court Debary FL32713 USA Tel: +1 (386) 668-6784 Fax: +1 (386) 668-6794 Email: sales@hilomast.com Web: www.hilomast.com

- Fully Adjustable Oiler with sight glass for accurate adjustments
- Polycarbonate reservoirs with metal jacket for protection
- · One touch drain on bottom of bowl
- Locking pressure regulator adjustment knob
- Embedded pressure guage

- Adjustable pressure cut-off switch
- 3/8" hose connections
- Removes 95% of moisture and mist
- Nominal Filtration Rate: AF: 5μm;
  AFM;0.3μm
- In-Line check valve
- Complete with removable carrying handle and shock mounts