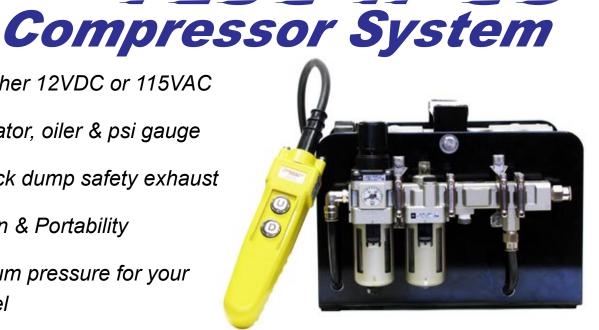

## HILOMAST LLC **BROADCAST MASTS**

Available in either 12VDC or 115VAC

Includes regulator, oiler & psi gauge

Electronic Quick dump safety exhaust

Easy Operation & Portability

Preset maximum pressure for your Hilomast model

Includes remote with optional operation distances