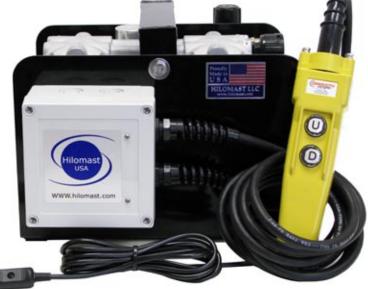

## HILOMAST LLC **BROADCAST MASTS**

Available in either 12VDC or 115VAC

Includes regulator, oiler & psi gauge

Electronic Quick dump safety exhaust

Easy Operation & Portability

Preset maximum pressure for your Hilomast model

Includes remote with optional operation distances