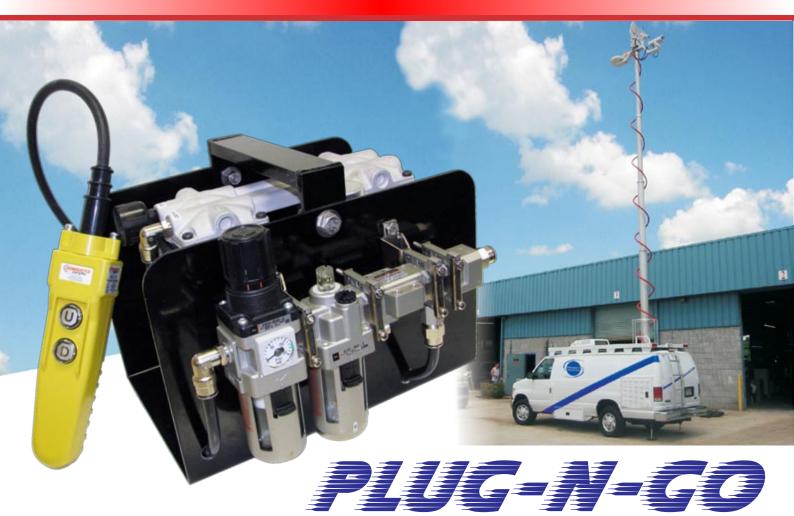

## HILOMAST LLC **BROADCAST MASTS**

Available in either 12VDC or 115VAC

Includes regulator, oiler & psi gauge

Electronic Quick dump safety exhaust

Easy Operation & Portability

Preset maximum pressure for your Hilomast model

Includes remote with optional operation distances