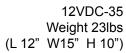

|                        | 12VDC-35                 | 115VAC-30               |
|------------------------|--------------------------|-------------------------|
| Power                  | 1/10HP                   | 1/3HP                   |
| Output Vol.            | 1.4 ft <sup>3</sup> /min | 4.1ft <sup>3</sup> /min |
| Apx. Extension<br>Rate | 10ft/min<br>(Br25)       | 22.5ft/min<br>(Br48)    |