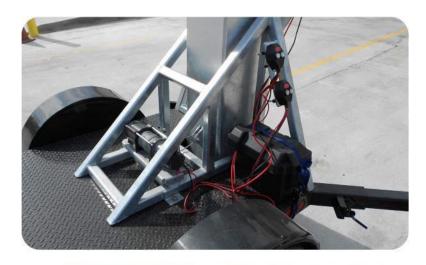

## **Small Yet Solid**

RSI Tough Tower Mini Site-on-Wheels consists of a lightweight, 60' all-metal telescoping tower that can be quickly and easily moved to virtually any location.

This genuine Tough Tower provides the ultimate in convenience, at a fraction of the cost of a full Site-on-Wheels.

The durable platform ensures stability during high winds or on rough terrain. Best of all, the RSI Tough Tower Mini Site -on-Wheels can handle just about anything you can throw at it.

Ask your sales representative about customizing Tough Tower Mini Site-on-Wheels for your application.