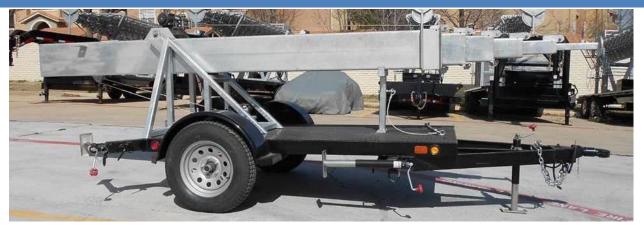

## **Small Yet Solid**

RSI Tough Tower Mini Site-on-Wheels consists of a lightweight, 60' all-metal telescoping tower that can be quickly and easily moved to virtually any location.

This genuine Tough Tower provides the ultimate in convenience, at a fraction of the cost of a full Site-on-Wheels.

The durable platform ensures stability during high winds or on rough terrain. Best of all, the RSI Tough Tower Mini Site -on-Wheels can handle just about anything you can throw at it.

Ask your sales representative about customizing Tough Tower Mini Site-on-Wheels for your application.