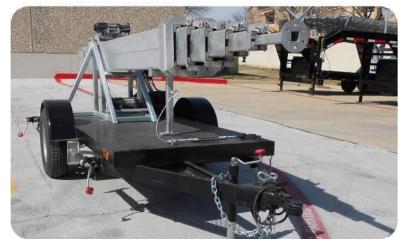

## **Small Yet Solid**

RSI Tough Tower Mini Site-on-Wheels consists of a lightweight, 60' all-metal telescoping tower that can be quickly and easily moved to virtually any location.

This genuine Tough Tower provides the ultimate in convenience, at a fraction of the cost of a full Site-on-Wheels.

The durable platform ensures stability during high winds or on rough terrain. Best of all, the RSI Tough Tower Mini Site -on-Wheels can handle just about anything you can throw at it.

Ask your sales representative about customizing Tough Tower Mini Site-on-Wheels for your application.